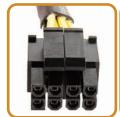

| 35A                | 648W<br>(54A) | 20A     | 750W<br>(62.5A) |
|           | +12V2         | 35A                |               | 20A     |                 |
|           | +12V3         | -                  |               | 30A     |                 |
|           | +12V4         | -                  | -             | 30A     |                 |
|           | -12V          | 0.3A               | 3.6W          | 0.8A    | 9.6W            |
|           | +5Vsb         | 3.0A               | 15W           | 3.0A    | 15W             |
|           | Total Power   | 750W               |               | 850W    |                 |

# **Connectors**



## 24 Pin **Main Power**

- 750W x 1
- 850W x 1



# 6+2 Pin PCI-E

- 750W x 4
- 850W x 6



# 4 Pin **Peripheral**

- 750W x 4
- 850W x 4



### 4+4 Pin **CPU**

- 750W x 1
- 850W x 1



### 8 Pin **CPU**

- 750W x 1
- 850W x 1



# **SATA**

- 750W x 10
- 850W x 10



# 4 Pin **Floppy**

- 750W x 1
- 850W x 1





















© 2011 ECOMASTER TECHNOLOGY. All right reserved. Specifications are subjects to change without prior notice. All trademarks, registered trademarks and product names mentioned are the property of their respective owners.