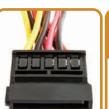

| 35A                |               | 20A     |                 |
|           | +12V3         | -                  |               | 30A     |                 |
|           | +12V4         | -                  | -             | 30A     |                 |
|           | -12V          | 0.3A               | 3.6W          | 0.8A    | 9.6W            |
|           | +5Vsb         | 3.0A               | 15W           | 3.0A    | 15W             |
|           | Total Power   | 750W               |               | 850W    |                 |

# **Connectors**



## 24 Pin **Main Power**

- 750W x 1
- 850W x 1



# 6+2 Pin PCI-E

- 750W x 4
- 850W x 6



# 4 Pin **Peripheral**

- 750W x 4
- 850W x 4



### 4+4 Pin **CPU**

- 750W x 1
- 850W x 1



### 8 Pin **CPU**

- 750W x 1
- 850W x 1



# **SATA**

- 750W x 10
- 850W x 10



# 4 Pin **Floppy**

- 750W x 1
- 850W x 1





















© 2011 ECOMASTER TECHNOLOGY. All right reserved. Specifications are subjects to change without prior notice. All trademarks, registered trademarks and product names mentioned are the property of their respective owners.