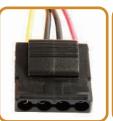

|                 |
|           | +12V1         | 35A                | 648W<br>(54A) | 20A     | 750W<br>(62.5A) |
|           | +12V2         | 35A                |               | 20A     |                 |
|           | +12V3         | -                  |               | 30A     |                 |
|           | +12V4         | -                  | -             | 30A     |                 |
|           | -12V          | 0.3A               | 3.6W          | 0.8A    | 9.6W            |
|           | +5Vsb         | 3.0A               | 15W           | 3.0A    | 15W             |
|           | Total Power   | 750W               |               | 850W    |                 |

# **Connectors**



## 24 Pin **Main Power**

- 750W x 1
- 850W x 1



# 6+2 Pin PCI-E

- 750W x 4
- 850W x 6



# 4 Pin **Peripheral**

- 750W x 4
- 850W x 4



### 4+4 Pin **CPU**

- 750W x 1
- 850W x 1



### 8 Pin **CPU**

- 750W x 1
- 850W x 1



# **SATA**

- 750W x 10
- 850W x 10



# 4 Pin **Floppy**

- 750W x 1
- 850W x 1





















© 2011 ECOMASTER TECHNOLOGY. All right reserved. Specifications are subjects to change without prior notice. All trademarks, registered trademarks and product names mentioned are the property of their respective owners.