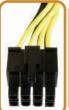

| 750W<br>(62.5A) |
|           | +12V2         | 35A                |               | 20A     |                 |
|           | +12V3         | -                  |               | 30A     |                 |
|           | +12V4         | -                  | -             | 30A     |                 |
|           | -12V          | 0.3A               | 3.6W          | 0.8A    | 9.6W            |
|           | +5Vsb         | 3.0A               | 15W           | 3.0A    | 15W             |
|           | Total Power   | 750W               |               | 850W    |                 |

# **Connectors**



## 24 Pin **Main Power**

- 750W x 1
- 850W x 1



# 6+2 Pin PCI-E

- 750W x 4
- 850W x 6



# 4 Pin **Peripheral**

- 750W x 4
- 850W x 4



### 4+4 Pin **CPU**

- 750W x 1
- 850W x 1



### 8 Pin **CPU**

- 750W x 1
- 850W x 1



# **SATA**

- 750W x 10
- 850W x 10



# 4 Pin **Floppy**

- 750W x 1
- 850W x 1





















© 2011 ECOMASTER TECHNOLOGY. All right reserved. Specifications are subjects to change without prior notice. All trademarks, registered trademarks and product names mentioned are the property of their respective owners.