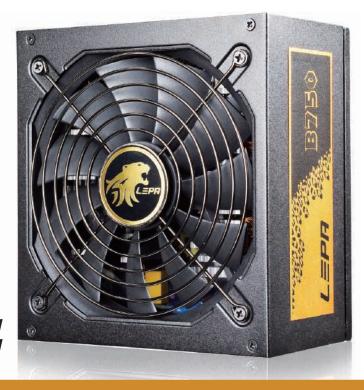

B750/850-MA

- 750W
- 850W
- 80 PLUS<sup>®</sup> BRONZE certified to deliver up to 88% efficiency.
- 13.5cm fan with intelligent RPM control guarantees cool performance and silent operation.
- Active PFC universal switching circuit improves Power Factor value up to 0.99, reducing AC line reactive power loss to minimum level and automatically adopting AC voltage from 100-240V.
- Over Power, Over Voltage, Over Current, Short-circuit, and Brown Out protection provide great safety to your system.
- 8P PCI-E connector for extreme graphics cards.
- CPU 12V connector rail with >18A output to support next generation >6 cores processor structure.
- 60cm CPU connector cable facilitates installation with bottom-mounted PSU chassis.
- SATA power connectors with 3.3V rail support new generation SSD.